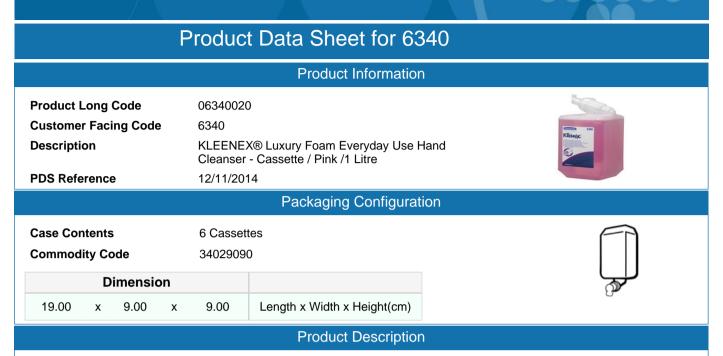

Available as: pink foam soap with a luxury feel and subtle fragrance, in strong, hygienically sealed 1-litre cassettes that are quick and easy to install, give up to 2,500 shots of soap, shrink to save space when empty and are recyclable (when the pump's removed).